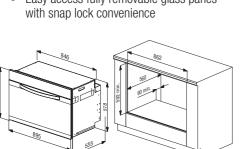

Precision Plus Control

Air Frying

J12674 01

These dimensions are provided as a general guide only and should not be used for designing or constructing cabinetry or for installation.

To obtain full installation instructions for this appliance go to kleenmaid.com.au and click on User Care Manuals, top right.