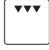

Traditional cooking upper and lower heating elements Pizza and Bread

Pastry: lower heating element

Convection Hot Air Frying

Lighting

Baking: fan forced

Full Grill

Intensive cooking: upper + lower heating elements + fan

Defrosting: fan

Double Grill

Fan Assiste

Thermal Reflective Glass

Pause/Resume

Child Safety Lock

Programmed

Interactive Digital Display