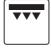

Traditional cooking upper and lower heating elements Pizza and Bread

Pastry: lower heating element

Convection Hot Air Frying

Lighting

Baking: fan forced

Full Grill

Intensive cooking: upper + lower heating elements + fan

Defrosting: fan

Double Grill

Fan Assiste

Thermal Reflective Glass

Pause/Resume

Child Safety Lock

Programmed

Interactive Digital Display