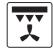

Traditional cooking upper and lower heating elements Pizza and Bread

Pastry: lower heating element

Convection Hot Air Frying

Lighting

Baking: fan forced

Full Grill

Intensive cooking: upper + lower heating elements + fan

Defrosting: fan

Double Grill

Fan Assiste

Thermal Reflective Glass

Pause/Resume

Child Safety Lock

Programmed

Interactive Digital Display