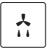

Traditional cooking upper and lower heating elements Pizza and Bread

Pastry: lower heating element

Convection Hot Air Frying

Lighting

Baking: fan forced

Full Grill

Intensive cooking: upper + lower heating elements + fan

Defrosting: fan

Double Grill

Fan Assiste

Thermal Reflective Glass

Pause/Resume

Child Safety Lock

Programmed

Interactive Digital Display