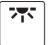

Traditional cooking upper and lower heating elements Pizza and Bread

Pastry: lower heating element

Convection Hot Air Frying

Lighting

Baking: fan forced

Full Grill

Intensive cooking: upper + lower heating elements + fan

Defrosting: fan

Double Grill

Fan Assiste

Thermal Reflective Glass

Pause/Resume

Child Safety Lock

Programmed

Interactive Digital Display