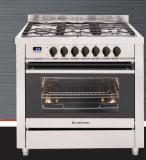

## Freestanding Dual Fuel Oven XXL 109 Litre

## Model: OFS9021

- Dual fuel, multifunction electric oven + 5 gas burners with 3.6kW triple crown wok
- New E.E.B Energy Efficient Burners for rapid heat at less cost
- Stunning mirror polished stainless steel construction
- 10 functions, dual point lighting, electronic timer and clock
- Commerical grade cast iron pan supports
- Under knob electronic, one touch auto ignition
- Convection Hot Air Frying capable
- 34 litre convenient stainless steel storage drawer
- Safety cool oven door, 3 sheets of glass
- Flame safe protection
- Tangential cooling fan
- 2 wire racks and baking tray with wire insert
- 2 telescopic sliding shelves
- Maxi Flow adjustment provides 27% more flame control