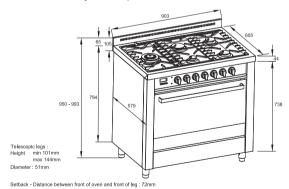

Total depth of the unit when oven door is open: 1012mm

Note: All dimensions in mm Dimensions tolerance: +/- 2mm

These dimensions are provided as a general guide only and should not be used for designing or constructing cabinetry or for installation.