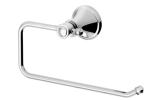

### **NOSTALGIA** NOSTALGIA HAND TOWEL HOLDER

# SPECIFICATIONS







Brushed Nickel Antique Black

#### INFORMATION



#### MAINTENANCE AND CARE:

- All surfaces should be cleaned with mild liquid detergent or soap and water.
- Do not use cream cleaners or citrus based cleaning products, as they are abrasive.
- Use of unsuitable cleaning agents may damage the surface.
- Any damage caused in this way will not be covered by warranty.

#### Please visit https://www.phoenixtapware.com.au/warranty to view the full warranty

While we aim to ensure the specifications shown are correct at time of printing, Phoenix Tapware reserves the right to make modifications without prior notice. Always use the physical product measurements for mark-ups and roughing-in as the line drawing shown may differ from the actual product over time. All measurements are shown in mi