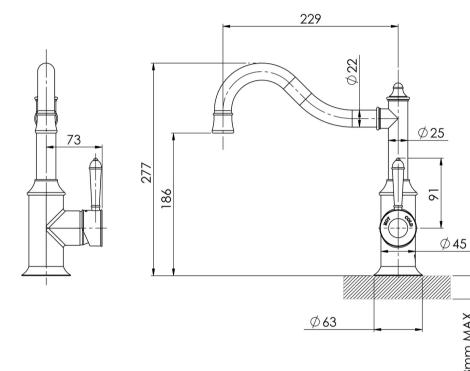

Please visit https://www.phoenixtapware.com.au/warranty to view the full warranty

While we aim to ensure the specifications shown are correct at time of printing, Phoenix Tapware reserves the right to make modifications without prior notice. Always use the physical product measurements for mark-ups and roughing-in as the line drawing shown may differ from the actual product over time. All measurements are shown in millimetres. Colours may vary from image shown.