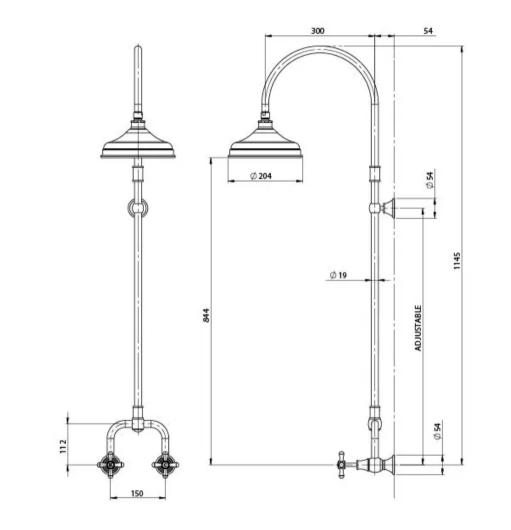

## NOSTALGIA EXPOSED SHOWER SET

SPECIFICATIONS

INFORMATION

Temperature Rating 1 - 75°C

Pressure Rating 150 - 500kPa

Please visit https://www.phoenixtapware.com.au/warranty to view the full warranty

While we aim to ensure the specifications shown are correct at time of printing, Phoenix Tapware reserves the right to make modifications without prior notice. Always use the physical product measurements for mark-ups and roughing-in as the line drawing shown may differ from the actual product over time. All measurements are shown in millimetres. Colours may vary from image shown.