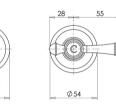

# NOSTALGIA LEVER BASIN BATH SET 180MM SHEPHERDS CROOK

**SPECIFICATIONS** 

### INFORMATION

**Temperature Rating** 1 - 75°C

Pressure Rating 150 - 500kPa