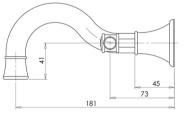

# NOSTALGIA LEVER BASIN BATH SET 180MM SHEPHERDS CROOK

**SPECIFICATIONS** 

### INFORMATION

**Temperature Rating** 1 - 75°C

Pressure Rating 150 - 500kPa