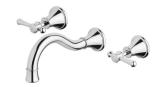

# **NOSTALGIA**

# NOSTALGIA LEVER BASIN BATH SET 180MM SHEPHERDS CROOK

**SPECIFICATIONS** 



## **AVAILABLE IN**



Brushed Nickel Antique Black

### INFORMATION

**Temperature Rating** 1 - 75°C

Pressure Rating 150 - 500kPa



### MAINTENANCE AND CARE:

- All surfaces should be cleaned with mild liquid detergent or soap and water.

- Do not use cream cleaners or citrus based cleaning products, as they are abrasive.
- Use of unsuitable cleaning agents may damage the surface.
- Any damage caused in this way will not be covered by warranty.

Please visit https://www.phoenixtapware.com.au/warranty to view the full warranty

**PHOENIX** 

While we aim to ensure the specifications shown are correct at time of printing, Phoenix Tapware reserves the right to make modifications without prior notice. Always use the physical product measurements for mark-ups and roughing-in as the line dr