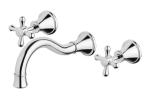

# **NOSTALGIA**

## NOSTALGIA BASIN BATH SET 180MM SHEPHERDS CROOK





### **AVAILABLE IN**



Chrome

#### **INFORMATION**

Temperature Rating 1 - 75°C

Pressure Rating 150 - 500kPa





#### MAINTENANCE AND CARE:

- All surfaces should be cleaned with mild liquid detergent or soap and water.
- Do not use cream cleaners or citrus based cleaning products, as they are abrasive.
- Use of unsuitable cleaning agents may damage the surface.
- Any damage caused in this way will not be covered by warranty.

Please visit https://www.phoenixtapware.com.au/warranty to view the full warranty



While we aim to ensure the specifications shown are correct at time of printing, Phoenix Tapware reserves the right to make modifications without prior notice. Always use the physical product measurements for mark-ups and roughing-in as the line drawing shown may differ from th