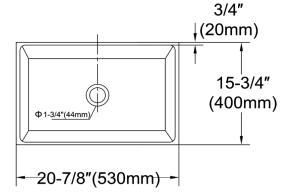

## **SPECIFICATIONS**

WATER CAPICITY 40L

| PRODUCT CODE | MCS3400              |
|--------------|----------------------|
| STYLE        | Straight facing sink |
| DIMENSIONS   | 530W x 400D x 200H   |
| MATERIAL     | Ceramic              |

## **SPECIFICATIONS**

Kitchen Sink must be installed by licensed plumber in accordance with local regulations and standards.

Due to the nature of the material, dimensions should be used only as a guide, each sink can vary 1-2%. It is recommended that the sink is measured on site before cabinetry is built.

While we aim to ensure specifications are correct at the time of publication, OTTI reserves the right to make modifications without prior notice. Physical colour may vary from image shown.

All measurements are shown in millimetres, Always use physical product measurements for mark-ups and roughing-in as the technical drawing may differ from actual product received.