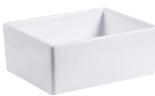

## **Butlers Essentials** Sinks 530X400X200MM

## **SPECIFICATIONS**

WATER CAPICITY 40L

| PRODUCT CODE | MCS3400              |
|--------------|----------------------|
| STYLE        | Straight facing sink |
| DIMENSIONS   | 530W x 400D x 200H   |
| MATERIAL     | Ceramic              |