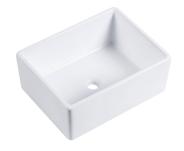

## **Butlers Essentials** Sinks 530X400X200MM

## **SPECIFICATIONS**

WATER CAPICITY 40L

| PRODUCT CODE | MCS3400              |
|--------------|----------------------|
| STYLE        | Straight facing sink |
| DIMENSIONS   | 530W x 400D x 200H   |
| MATERIAL     | Ceramic              |