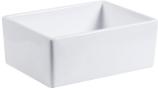

## **Butlers Essentials** Sinks 530X400X200MM

## **SPECIFICATIONS**

WATER CAPICITY 40L

| PRODUCT CODE | MCS3400              |
|--------------|----------------------|
| STYLE        | Straight facing sink |
| DIMENSIONS   | 530W x 400D x 200H   |
| MATERIAL     | Ceramic              |