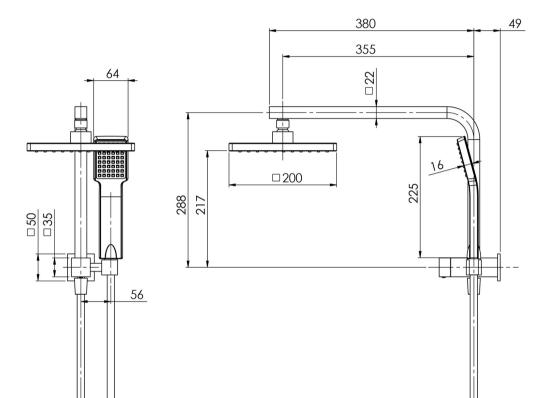

## **SPECIFICATIONS**

Please visit https://www.phoenixtapware.com.au/warranty to view the full warranty

While we aim to ensure the specifications shown are correct at time of printing, Phoenix Tapware reserves the right to make modifications without prior notice. Always use the physical product measurements for mark-ups and roughing-in as the line drawing shown may differ from the actual product over time. All measurements are shown in millimetres. Colours may vary from image shown.