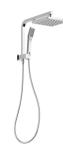

# **LEXI**

### LEXI COMPACT TWIN SHOWER



## **SPECIFICATIONS**





#### **AVAILABLE IN**











LE6510-00 Chrome

Brushed Nickel Gun Metal

Brushed Carbon Matte Black

#### **INFORMATION**

Temperature Rating 1 - 75°C

Pressure Rating 150 - 500kPa





#### **MAINTENANCE AND CARE:**

- All surfaces should be cleaned with mild liquid detergent or soap and water.
- Do not use cream cleaners or citrus based cleaning products, as they are abrasive.
- Use of unsuitable cleaning agents may damage the surface.
- Any damage caused in this way will not be covered by warranty.

Please visit https://www.phoenixtapware.com.au/warranty to view the full warranty



While we aim to ensure the specifications shown are correct at time of printing, Phoenix Tapware reserves the right to make modifications without prior notice. Always use the physical product measure