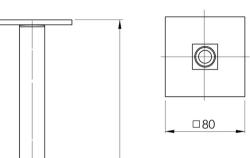

# LEXI CEILING ARM 450MM

## **INFORMATION**

Temperature Rating 1 - 75°C

Pressure Rating 150 - 500kPa