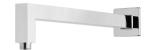

## **AVAILABLE IN**

LE6000-00 Chrome

LE6000-40 Brushed Nickel Gun Metal

LE6000-30

Brushed Carbon Matte Black

LE6000-10

Temperature Rating 1 - 75°C

Pressure Rating 150 - 500kPa