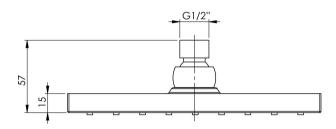

# LEXI SHOWER ROSE 200MM SQUARE

#### **INFORMATION**

Temperature Rating 1 - 75°C

Pressure Rating 150 - 500kPa