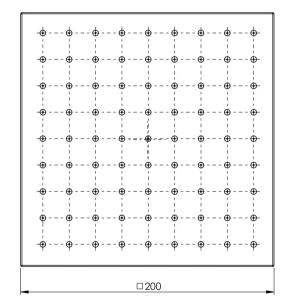

# **LEXI**

# LEXI SHOWER ROSE 200MM SQUARE









## **AVAILABLE IN**



Chrome







LE5100-30 Brushed Nickel Gun Metal

LE5100-10 Matte Black

#### **INFORMATION**

Temperature Rating 1 - 75°C

Pressure Rating 150 - 500kPa





### **MAINTENANCE AND CARE:**

- All surfaces should be cleaned with mild liquid detergent or soap and water.
- Do not use cream cleaners or citrus based cleaning products, as they are abrasive.
- Use of unsuitable cleaning agents may damage the surface.
- Any damage caused in this way will not be covered by warranty.

Please visit https://www.phoenixtapware.com.au/warranty to view the full warranty



While we aim to ensure the specifications shown are correct at time of printing, Phoenix Tapware reserves the right to make modifications without prior notice. Always use the physical product measurements for