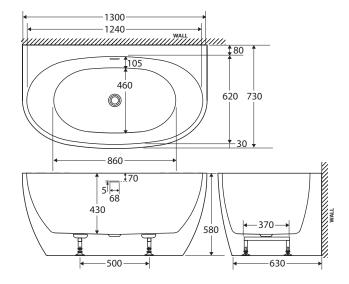

## Keeto back-to-wall acrylic bath with overflow, 1300mm

#### **Features**

- Modern, slim edge design
- Back-to-wall style
- UV stabilised premium sanitary-grade acrylic with Lucite MMA
- Built-in overflow
- Chrome pull-out/pop-up waste included
- Built-in steel support frame
- Adjustable self-supporting feet
- Capacity: 177L
- Net weight: 37kg
- Gross weight: 44kg

We aim to ensure that specifications are correct at the time of publication. All measurements are shown in millimetres. Always use measurements of actual product received for final specification as the technical drawing may contain differences. Due to printing limitations, physical colour may vary from the image shown. Fienza reserves the right to make modifications without prior notice.