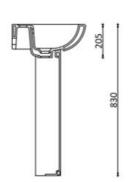

# Mode 550 Wall Basin

1 Tap Hole

#### **Product Image**



#### **Product Details**

SKU: KOO4LVB01
Brand: Argent
Range: Mode
Warranty: 10 Years
Product Width: 550 mm
Product Depth: 450 mm
WELS: N/A

## **Additional Features**

# **Technical Specification**

## **Required Product**

#### **Recommended Products**

Series K316-D PUW 32mm 2 Piece

#### **Additional Notes**

\* AS1428 Dimensional Compliant







Note: All dimensions are in millimetres and are subject to normal manufacturing variations. Always use the physical product measurements for cut-outs and rough-ins as the technical details shown may differ from the actual product. Use acetic cured silicone sealant. Do not use epoxy type adhesives. Clean with damp cloth. Do not use abrasive cleaners, liquids or pastes.