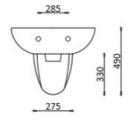

# Mode 550 Wall Basin

1 Tap Hole

#### **Product Image**



#### **Product Details**

SKU: KOO4LVB01
Brand: Argent
Range: Mode
Warranty: 10 Years
Product Width: 550 mm
Product Depth: 450 mm
WELS: N/A

## **Additional Features**

# **Technical Specification**

## **Required Product**

#### **Recommended Products**

Series K316-D PUW 32mm 2 Piece

#### **Additional Notes**

\* AS1428 Dimensional Compliant







Note: All dimensions are in millimetres and are subject to normal manufacturing variations. Always use the physical product measurements for cut-outs and rough-ins as the technical details shown may differ from the actual product. Use acetic cured silicone sealant. Do not use epoxy type adhesives. Clean with damp cloth. Do not use abrasive cleaners, liquids or pastes.