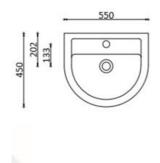

# Mode 550 Wall Basin

1 Tap Hole

#### **Product Details**

SKU: KOO4LVB01
Brand: Argent
Range: Mode
Warranty: 10 Years
Product Width: 550 mm
Product Depth: 450 mm
WELS: N/A

# **Technical Specification**