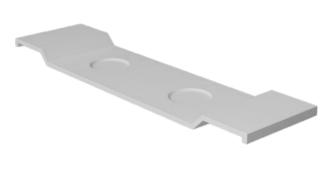

## **Jasmine Bath Caddy**

Solid Surface Bath Caddy

| Stock Code | Size (mm)         | Bath Width (mm)                 | Colour     |
|------------|-------------------|---------------------------------|------------|
| JC8522W    | L850 x W220 x D40 | Fits baths up to 600-800mm wide | Matt White |

Solid surface material

Cup holder indent

Non porous & easy to maintain

Scratch and stain resistant

Five year warranty

**PLEASE NOTE:** Specifications are for information purposes only. Whilst every effort has been made to ensure the product specifications are accurate, due to continuing product development and improvement the specifications are subject to change. Thermogroup cannot be held liable or responsible for errors due to updated specifications.