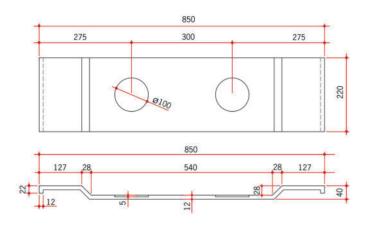

## **Jasmine Bath Caddy**

Solid Surface Bath Caddy

| Stock Code | Size (mm)         | Bath Width (mm)                 | Colour     |
|------------|-------------------|---------------------------------|------------|
| JC8522W    | L850 x W220 x D40 | Fits baths up to 600-800mm wide | Matt White |