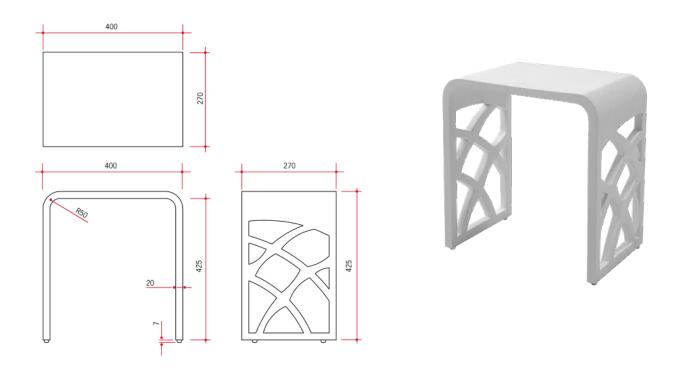

## **Ivy Shower Stool**

Solid Surface Shower Stool

| Stock Code                  |                        | Net Weight      | Size (mm)                     |                             | Colour                     |
|-----------------------------|------------------------|-----------------|-------------------------------|-----------------------------|----------------------------|
| IS4027W                     |                        | 10kg            | W400 x D270 x H425            |                             | Matt White                 |
| 150kg weight<br>limit rated | Solid surface material | Adjustable feet | Non porous & easy to maintain | Scratch and stain resistant | 5<br>Five year<br>warranty |