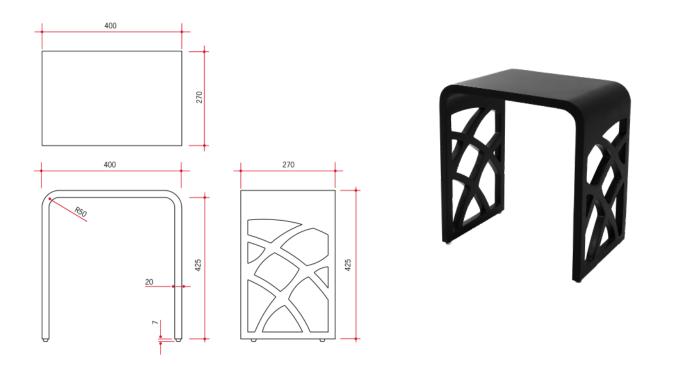

## **Ivy Shower Stool**

Solid Surface Shower Stool

| Stock Code      | Net Weight                           | Size (mm)          | Colour                                   |
|-----------------|--------------------------------------|--------------------|------------------------------------------|
| IS4027B         | 10kg                                 | W400 x D270 x H425 | Matt Black                               |
| 150kg weight So | Idd surface material Adjustable feet |                    | ch and<br>esistant Five year<br>warranty |