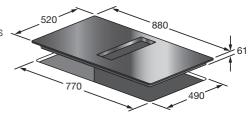

UltraFlow

Glass Surface

Whisper

\*The base filter box below the cooktop is 170mm deep.

These dimensions are provided as a general guide only and should not be used for designing or constructing cabinetry or for installation.