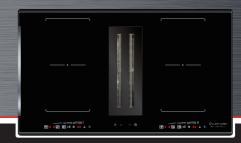

## The Cooktop:

- 90cm induction cooktop with quartz grey graphics
- Bevelled edges 15mm x 5mm
- Four elements 6 cooking zones
- High power 7kW
- · Slider touch control 9 levels and four timers
- Bridge function on all zones allowing simultaneous operation with a single control
- Pause resume function
- Auto-Stop in case of accidental start, long absence, overflow over temperature
- Power adapts automatically to the pot size
- Residual heat indicators
- Voltage Power Guard

## The Extractor:

- High performance 800 m<sup>3</sup>/h
- 59 dbA low noise due to **UltraFlow** ducting
- Compact engineering allows for installation within a standard 600mm bench
- Ideal for island bench installation
- Super flexible installation with 6 exhaust direction options
- The **UltraFlow** ducting system is three times more effective than traditional flexible ducting.
- Touch control via the cooktop surface
- Carbon filter cassette included for odour free environment
- 4 extraction speeds including BOOST with auto-off
- Five-layer dishwasher safe aluminium grease filter in easy-to-remove cassette