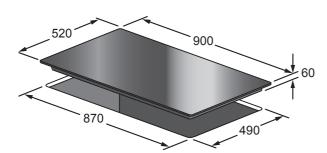

Automatic Cooking

Boost

BBO

Glass Surface

Mounted

Glass Flush Mounted

(EAF

These dimensions are provided as a general guide only and should not be used for designing or constructing cabinetry or for installation.