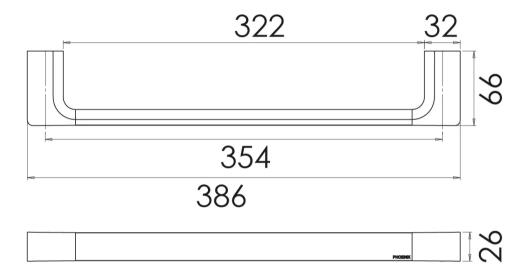

Please visit https://www.phoenixtapware.com.au/warranty to view the full warranty

While we aim to ensure the specifications shown are correct at time of printing, Phoenix Tapware reserves the right to make modifications without prior notice. Always use the physical product measurements for mark-ups and roughing-in as the line drawing shown may differ from the actual product over time. All measurements are shown in millimetres. Colours may vary from image shown.