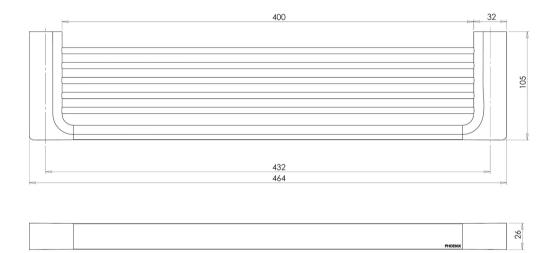

### **GLOSS SHOWER SHELF**

Please visit https://www.phoenixtapware.com.au/warranty to view the full warranty

While we aim to ensure the specifications shown are correct at time of printing, Phoenix Tapware reserves the right to make modifications without prior notice. Always use the physical product measurements for mark-ups and roughing-in as the line drawing shown may differ from the actual product over time. All measurements are shown in millimetres. Colours may vary from image shown.