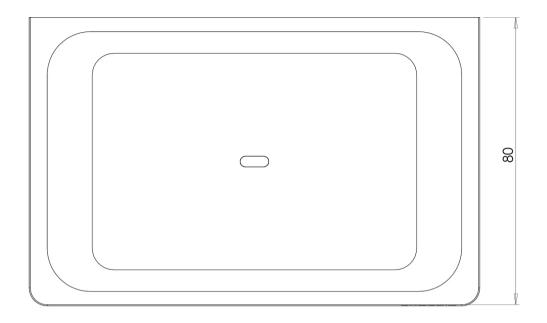

## **GLOSS**

**GLOSS SOAP DISH** 







## **AVAILABLE IN**











GS895 Chrome

GS895-31

GS895 MB Brushed Nickel Brushed Carbon Matte Black

Brushed Gold

## **INFORMATION**





## **MAINTENANCE AND CARE:**

- All surfaces should be cleaned with mild liquid detergent or soap and water.
- Do not use cream cleaners or citrus based cleaning products, as they are abrasive.
- Use of unsuitable cleaning agents may damage the surface.
- Any damage caused in this way will not be covered by warranty.

Please visit https://www.phoenixtapware.com.au/warranty to view the full warranty



While we aim to ensure the specifications shown are correct at time of printing, Phoenix Tapware reserves the right to make modifications without prior notice. Always use the physical product measurements for mark-ups and roughing-in as the line