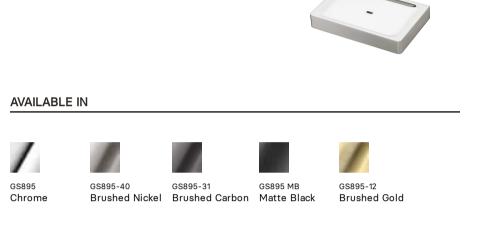

GLOSS SOAP DISH







## INFORMATION





## MAINTENANCE AND CARE:

- All surfaces should be cleaned with mild liquid detergent or soap and water.
- Do not use cream cleaners or citrus based cleaning products, as they are abrasive.
- Use of unsuitable cleaning agents may damage the surface.
- Any damage caused in this way will not be covered by warranty.

## Please visit https://www.phoenixtapware.com.au/warranty to view the full warranty

While we aim to ensure the specifications shown are correct at time of printing, Phoenix Tapware reserves the right to make modifications without prior notice. Always use the physical product measurements for mark-ups and roughing-in as the line drawing shown may differ from the actual product over time. All measurements are shown in millimetres. Colours may vary from image