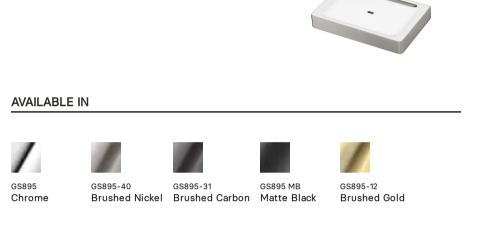

GLOSS SOAP DISH







## INFORMATION





## MAINTENANCE AND CARE:

- All surfaces should be cleaned with mild liquid detergent or soap and water.
- Do not use cream cleaners or citrus based cleaning products, as they are abrasive.
- Use of unsuitable cleaning agents may damage the surface.
- Any damage caused in this way will not be covered by warranty.

## Please visit https://www.phoenixtapware.com.au/warranty to view the full warranty

While we aim to ensure the specifications shown are correct at time of printing, Phoenix Tapware reserves the right to make modifications without prior notice. Always use the physical product measurements for mark-ups and roughing-in as the line drawing shown may differ from the actual product over time. All measurements are shown in millimetres. Colours may vary from image