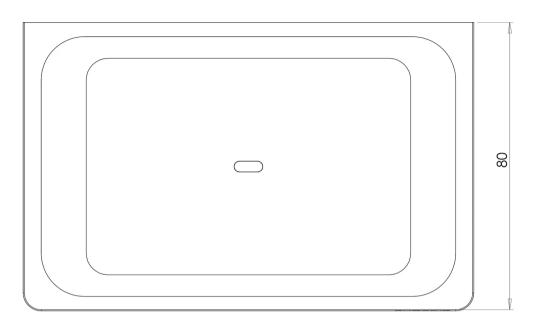

GLOSS SOAP DISH







## INFORMATION





## MAINTENANCE AND CARE:

- All surfaces should be cleaned with mild liquid detergent or soap and water.
- Do not use cream cleaners or citrus based cleaning products, as they are abrasive.
- Use of unsuitable cleaning agents may damage the surface.
- Any damage caused in this way will not be covered by warranty.

## Please visit https://www.phoenixtapware.com.au/warranty to view the full warranty

While we aim to ensure the specifications shown are correct at time of printing, Phoenix Tapware reserves the right to make modifications without prior notice. Always use the physical product measurements for mark-ups and roughing-in as the line drawing shown may differ from the actual product over time. All measurements are shown in millimetres. Colours may vary from ima