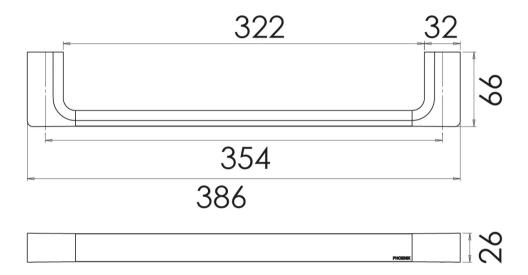

Please visit https://www.phoenixtapware.com.au/warranty to view the full warranty

While we aim to ensure the specifications shown are correct at time of printing, Phoenix Tapware reserves the right to make modifications without prior notice. Always use the physical product measurements for mark-ups and roughing-in as the line drawing shown may differ from the actual product over time. All measurements are shown in millimetres. Colours may vary from image shown.