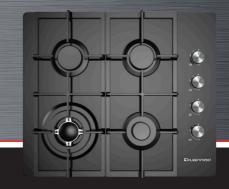

## Gas Cooktop 60cm

## Model: GCTK6012

- Traditional styling
- Gas on glass construction
- 4 burners including a 3.6kW triple ring wok burner

- Cast iron pan supports
- · Arsenic free glass for recycling
- Electronic one touch automatic ignition
- Control knobs side mounted
- Flame safe protection
- Includes L.P.G conversion kit