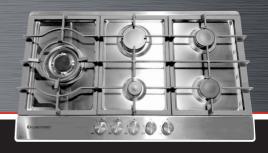

## Gas Cooktop 90cm

## Model: GCT9012

- Traditional styling in stainless steel
- 5 burners including a 3.6 kW triple crown wok burner
- New E.E.B. Energy Efficient Burners for rapid heat at less cost
- Flame Safe protection
- Cast iron pan supports
- Under knob electronic, one touch auto ignition
- Control knobs front mounted
- Includes L.P.G. conversion kit