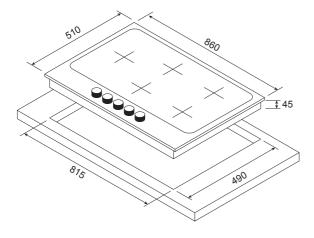

Flame Saf

Natural Gas and LPG

Above top

Energy Efficient

These dimensions are provided as a general guide only and should not be used for designing or constructing cabinetry or for installation.

To obtain full installation instructions for this appliance go to kleenmaid.com.au and click on User Care Manuals, top right.