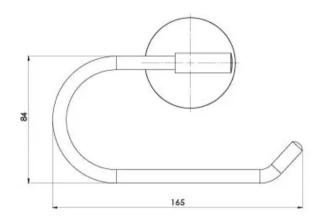

## **FESTIVAL**

## FESTIVAL TOILET ROLL HOLDER









## **AVAILABLE IN**



FE892 CHI Chrome

## **INFORMATION**





- All surfaces should be cleaned with mild liquid detergent or soap and water.
- Do not use cream cleaners or citrus based cleaning products, as they are abrasive.
- Use of unsuitable cleaning agents may damage the surface.
- Any damage caused in this way will not be covered by warranty.

Please visit https://www.phoenixtapware.com.au/warranty to view the full warranty



While we aim to ensure the specifications shown are correct at time of printing, Phoenix Tapware reserves the right to make modifications without prior notice. Always use the physical product measurements for mark-ups and roughing-in as the line drawing shown may differ from the actual product over time. All measurements are shown in millimetres. Colours