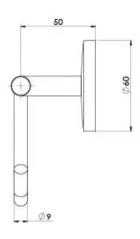

## **FESTIVAL**

## FESTIVAL TOILET ROLL HOLDER









## **AVAILABLE IN**



FE892 CHI Chrome

## **INFORMATION**





- All surfaces should be cleaned with mild liquid detergent or soap and water.
- Do not use cream cleaners or citrus based cleaning products, as they are abrasive.
- Use of unsuitable cleaning agents may damage the surface.
- Any damage caused in this way will not be covered by warranty.

Please visit https://www.phoenixtapware.com.au/warranty to view the full warranty



While we aim to ensure the specifications shown are correct at time of printing, Phoenix Tapware reserves the right to make modifications without prior notice. Always use the physical product measurements for mark-ups and roughing-in as the line drawing shown may differ from the actual product over time. All measurements are shown in millimetres. Colours m