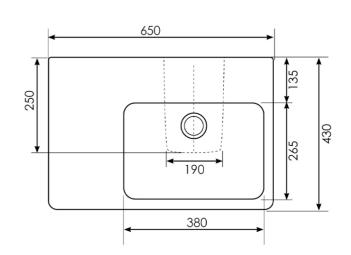

# **Technical Specification**

Note: All dimensions are in millimetres and are subject to normal manufacturing variations. Always use the physical product measurements for cut-outs and rough-ins as the technical details shown may differ from the actual product. Use acetic cured silicone sealant. Do not use epoxy type adhesives. Clean with damp cloth. Do not use abrasive cleaners, liquids or pastes.