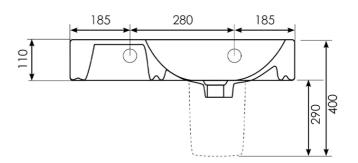

# **Technical Specification**

Note: All dimensions are in millimetres and are subject to normal manufacturing variations. Always use the physical product measurements for cut-outs and rough-ins as the technical details shown may differ from the actual product. Use acetic cured silicone sealant. Do not use epoxy type adhesives. Clean with damp cloth. Do not use abrasive cleaners, liquids or pastes.