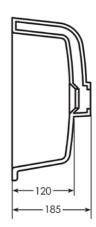

## **Technical Specification**

### Installation Instructions

\* No cut out should be attempted in the benchtop without having the basins on hand

\*Please visit argentaust.com.au/warranty to view the full warranty

Note: All dimensions are in millimetres and are subject to normal manufacturing variations. Always use the physical product measurements for cut-outs and rough-ins as the technical details shown may differ from the actual product. Use acetic cured silicone sealant. Do not use epoxy type adhesives. Clean with damp cloth. Do not use abrasive cleaners, liquids or pastes.