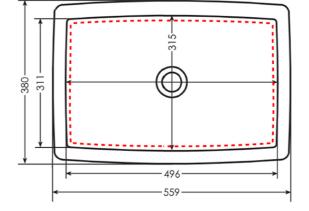

#### **Product Details**

Code: FC07TAL00
Brand: Argent
Range: Zen
Warranty: 10 Years#
Product Width: 560 mm
Product Depth: 385 mm
WELS: N/A

### **Additional Notes**

- Water capacity to bottom of overflow 14.3lt
- Basin cutout in stone should be 8-10mm smaller all round than the basin ID