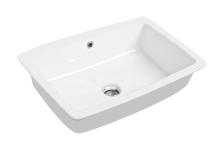

# Zen 560 Deep Under Counter Basin

No Tap Hole

### **Product Image**

#### **Product Details**

Code: FC07TAL00
Brand: Argent
Range: Zen
Warranty: 10 Years#
Product Width: 560 mm
Product Depth: 385 mm
WELS: N/A