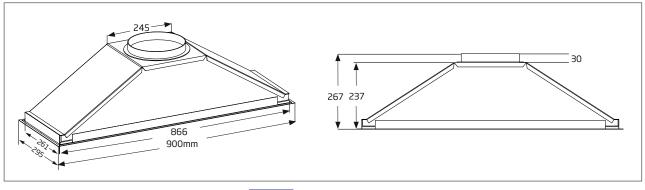

### Technical data

### EV-9UCQ

- dimensions: (W x D)
  900 x 295 mm
- 3 x aluminium mesh filters
- 2 x 3W LED bayonet light bulbs