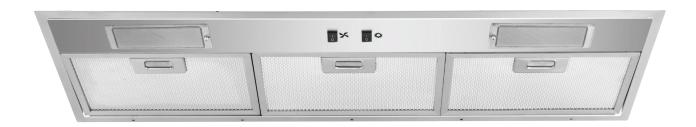

# >> EV-9UCQ rangehood/UNDER MOUNT/90cm

- easy to use stainless steel undermount rangehood integrates seamlessly with kitchen cabinetry, creates a functional, practical kitchen.
- powerful silent extraction externally mounted motor for effective extraction of steam, smoke, and odours, leaves kitchen air fresher.
- strong lighting Incandescent lighting over the cooking zone.
- **mesh filters** aluminium, dishwasher safe.

### Description

- stainless steel finish
- silent motor system
- manual controls
- single speed level
- LED lighting
- aluminium, dishwasher safe filters
- 2 Year Warranty on rangehood
- 10 Year Warranty on Isodrive motor

### EV-9UCQ

- dimensions: (W x D)
  900 x 295 mm
- 3 x aluminium mesh filters
- 2 x 3W LED bayonet light bulbs