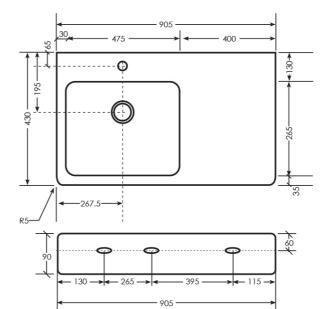

## **Product Details**

SKU: EV36MUL01
Brand: Argent
Range: Evo
Warranty: 10 Years
Product Width: 900 mm
Product Depth: 430 mm
WELS: N/A

**Technical Specification** 