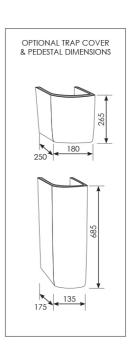

# Evo 900 Asymmetric Basin

Left Hand Bowl | 1 Tap Hole

# **Product Image**





## **Product Details**

SKU: EV36MUL01
Brand: Argent
Range: Evo
Warranty: 10 Years
Product Width: 900 mm
Product Depth: 430 mm
WELS: N/A

**Technical Specification** 

# **Additional Features**

## **Required Product**

#### **Recommended Products**

**Evo Furniture options** 

#### **Additional Notes**

- \* K316 Series Pop up waste options
- \* AS1428.1 Dimensionally Compliant.





Note: All dimensions are in millimetres and are subject to normal manufacturing variations. Always use the physical product measurements for cut-outs and rough-ins as the technical details shown may differ from the actual product. Use acetic cured silicone sealant. Do not use epoxy type adhesives. Clean with damp cloth. Do not use abrasive cleaners, liquids or pastes.