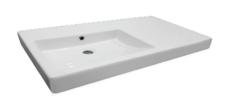

# Evo 900 Asymmetric Basin

Left Hand Bowl | 1 Tap Hole

# **Product Image**





## **Product Details**

SKU: EV36MUL01
Brand: Argent
Range: Evo
Warranty: 10 Years
Product Width: 900 mm
Product Depth: 430 mm
WELS: N/A

**Technical Specification** 

# **Additional Features**

## **Required Product**

#### **Recommended Products**

**Evo Furniture options** 

#### **Additional Notes**

- \* K316 Series Pop up waste options
- \* AS1428.1 Dimensionally Compliant.





Note: All dimensions are in millimetres and are subject to normal manufacturing variations. Always use the physical product measurements for cut-outs and rough-ins as the technical details shown may differ from the actual product. Use acetic cured silicone sealant. Do not use epoxy type adhesives. Clean with damp cloth. Do not use abrasive cleaners, liquids or pastes.