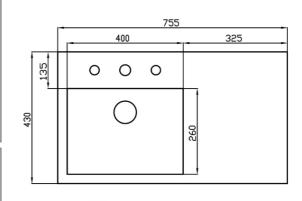

# Technical Specification

Note: All dimensions are in millimetres and are subject to normal manufacturing variations. Always use the physical product measurements for cut-outs and rough-ins as the technical details shown may differ from the actual product. Use acetic cured silicone sealant. Do not use epoxy type adhesives. Clean with damp cloth. Do not use abrasive cleaners, liquids or pastes.

### **Product Details**

SKU: EV31MUL01
Brand: Argent
Range: Evo
Warranty: 10 Years
Product Width: 750 mm
Product Depth: 430 mm
WELS: N/A