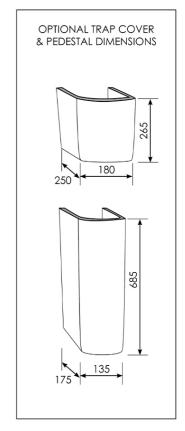

# Technical Specification

Note: All dimensions are in millimetres and are subject to normal manufacturing variations. Always use the physical product measurements for cut-outs and rough-ins as the technical details shown may differ from the actual product. Use acetic cured silicone sealant. Do not use epoxy type adhesives. Clean with damp cloth. Do not use abrasive cleaners, liquids or pastes.