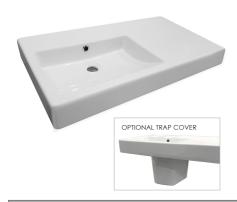

## **Product Image**

#### **Additional Notes**

- \* K316 Series Pop up waste options
- \* AS1428.1 Dimensionally Compliant.