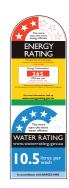

## Model: DW6020XB

- Black Stainless Steel
- Freestanding/Built Under
- Electronic controls
- 6 wash programs with LED display
- Residual hot air drying with extra drying option
- Super quiet 49dbA
- 12 place settings
- Height adjustable upper basket
- Delayed start 1 12 hours
- New self-cleaning filter system
- Fast/Quick cycles 30 minutes
- Easy lift 2 stage adjustable top basket
- Agua stop and anti overflow protection
- Height adjustable cabinet + removable top
- Finger print resistant stainless steel
- Child lock
- Energy rating 3 Stars
- WELS water rating 4.5 Stars
- 10.5 Litres per wash in accordance with AS/NZS 6400