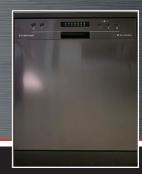

## **Black Stainless Steel** Free Standing or Built **Under Dishwasher**

## Model: DW6020XB

- Black Stainless Steel
- Freestanding/Built Under
- Electronic controls
- 6 wash programs with LED display
- Residual hot air drying with extra drying option
- Super quiet 49dbA
- 12 place settings
- Height adjustable upper basket
- Delayed start 1 12 hours
- New self-cleaning filter system
- Fast/Quick cycles 30 minutes
- Easy lift 2 stage adjustable top basket
- Agua stop and anti overflow protection
- Height adjustable cabinet + removable top
- Finger print resistant stainless steel
- Child lock
- Energy rating 3 Stars
- WELS water rating 4.5 Stars
- 10.5 Litres per wash in accordance with AS/NZS 6400