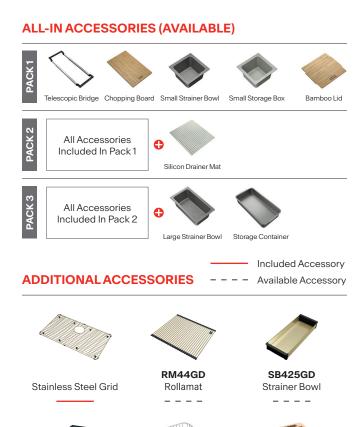

## **FEATURES & BENEFITS**

DT360

**Extension Drainer** 

**CB931** 

**Chopping Board**