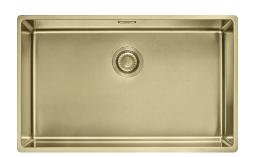

## **MYTHOS MASTERPIECE**

## BXM210-68GD

## **PRODUCT INFORMATION**

| Installation     | Topmount/Undermount/Flushmount |
|------------------|--------------------------------|
| Dimensions       | 725 x 450mm                    |
| Cabinet Base     | 800mm                          |
| Bowl Size        | 685 x 410 x 200mm / 56L        |
| Bowl Radius      | 12mm                           |
| Cut-Out Size     | Refer to instruction manual    |
| Cut-Out Template | Refer to instruction manual    |
| Waste Outlet     | 3 1/2"                         |
| Overflow         | Yes - Hidden                   |
| Tap Holes        | N/A                            |
| Remote Waste     | Optional                       |
| Finish           | Gold PVD, F-Inox Nano Coating. |
| Warranty         | 50 Years                       |
|                  |                                |