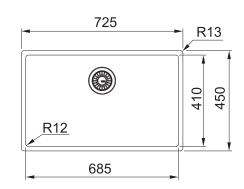

## **PRODUCT INFORMATION**

| Installation     | Topmount/Undermount/Flushmount |
|------------------|--------------------------------|
| Dimensions       | 725 x 450mm                    |
| Cabinet Base     | 800mm                          |
| Bowl Size        | 685 x 410 x 200mm / 56L        |
| Bowl Radius      | 12mm                           |
| Cut-Out Size     | Refer to instruction manual    |
| Cut-Out Template | Refer to instruction manual    |
| Waste Outlet     | 3 1/2"                         |
| Overflow         | Yes - Hidden                   |
| Tap Holes        | N/A                            |
| Remote Waste     | Optional                       |
| Finish           | Gold PVD, F-Inox Nano Coating. |
| Warranty         | 50 Years                       |
|                  |                                |

**NOTE:** Cut-out dimensions are a guide only, please use the actual sink as your template.

**DB664** 

**Drainer Basket** 