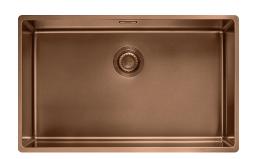

## **MYTHOS MASTERPIECE**

BXM210-68CP

## **PRODUCT INFORMATION**

| Installation     | Topmount/Undermount/Flushmount   |
|------------------|----------------------------------|
| Dimensions       | 725 x 450mm                      |
| Cabinet Base     | 800mm                            |
| Bowl Size        | 685 x 410 x 200mm / 56L          |
| Bowl Radius      | 12mm                             |
| Cut-Out Size     | Refer to instruction manual      |
| Cut-Out Template | Refer to instruction manual      |
| Waste Outlet     | 3 1/2"                           |
| Overflow         | Yes - Hidden                     |
| Tap Holes        | N/A                              |
| Remote Waste     | Optional                         |
| Finish           | Copper PVD, F-Inox Nano Coating. |
| Warranty         | 50 Years                         |
|                  |                                  |