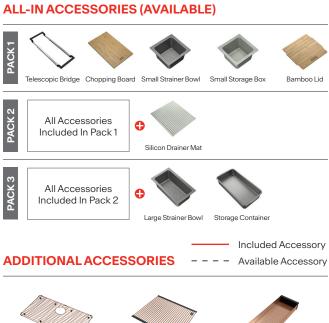

NOTE: Cut-out dimensions are a guide only, please use the actual sink as your template.

RM44CP Rollamat

SB425CP Strainer Bowl

Stainless Steel Grid

DT360 **Extension Drainer** 

**DB664 Drainer Basket** 

**CB931 Chopping Board** 