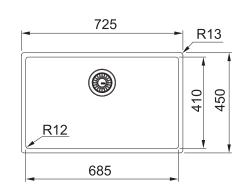

## **PRODUCT INFORMATION**

| Installation     | Topmount/Undermount/Flushmount   |
|------------------|----------------------------------|
| Dimensions       | 725 x 450mm                      |
| Cabinet Base     | 800mm                            |
| Bowl Size        | 685 x 410 x 200mm / 56L          |
| Bowl Radius      | 12mm                             |
| Cut-Out Size     | Refer to instruction manual      |
| Cut-Out Template | Refer to instruction manual      |
| Waste Outlet     | 3 1/2"                           |
| Overflow         | Yes - Hidden                     |
| Tap Holes        | N/A                              |
| Remote Waste     | Optional                         |
| Finish           | Copper PVD, F-Inox Nano Coating. |
| Warranty         | 50 Years                         |
|                  |                                  |

NOTE: Cut-out dimensions are a guide only, please use the actual sink as your template.

RM44CP Rollamat

SB425CP Strainer Bowl

Stainless Steel Grid

DT360 **Extension Drainer** 

**DB664 Drainer Basket** 

**CB931 Chopping Board** 