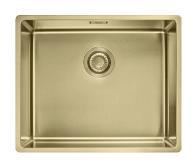

## **MYTHOS MASTERPIECE**

## BXM210-50GD

## **PRODUCT INFORMATION**

| Installation     | Topmount/Undermount/Flushmount |
|------------------|--------------------------------|
| Dimensions       | 540 x 450mm                    |
| Cabinet Base     | 600mm                          |
| Bowl Size        | 500 x 410 x 200mm / 40L        |
| Bowl Radius      | 12mm                           |
| Cut-Out Size     | Refer to instruction manual    |
| Cut-Out Template | Refer to instruction manual    |
| Waste Outlet     | 3 1/2"                         |
| Overflow         | Yes - Hidden                   |
| Tap Holes        | N/A                            |
| Remote Waste     | Optional                       |
| Finish           | Gold PVD, F-Inox Nano Coating. |
| Warranty         | 50 Years                       |
|                  |                                |