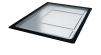

## **PRODUCT INFORMATION**

| Installation     | Topmount/Undermount/Flushmount |
|------------------|--------------------------------|
| Dimensions       | 540 x 450mm                    |
| Cabinet Base     | 600mm                          |
| Bowl Size        | 500 x 410 x 200mm / 40L        |
| Bowl Radius      | 12mm                           |
| Cut-Out Size     | Refer to instruction manual    |
| Cut-Out Template | Refer to instruction manual    |
| Waste Outlet     | 3 1/2"                         |
| Overflow         | Yes - Hidden                   |
| Tap Holes        | N/A                            |
| Remote Waste     | Optional                       |
| Finish           | Gold PVD, F-Inox Nano Coating. |
| Warranty         | 50 Years                       |
|                  |                                |

NOTE: Cut-out dimensions are a guide only, please use the actual sink as your template.

Stainless Steel Grid

RM44GD Rollamat

SB425GD Strainer Bowl

DT360 **Extension Drainer** 

**DB664 Drainer Basket** 

**CB931 Chopping Board** 