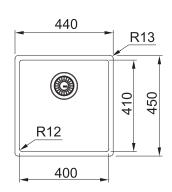

## **PRODUCT INFORMATION**

| Installation     | Topmount/Undermount/Flushmount |
|------------------|--------------------------------|
| Dimensions       | 540 x 450mm                    |
| Cabinet Base     | 600mm                          |
| Bowl Size        | 500 x 410 x 200mm / 40L        |
| Bowl Radius      | 12mm                           |
| Cut-Out Size     | Refer to instruction manual    |
| Cut-Out Template | Refer to instruction manual    |
| Waste Outlet     | 3 1/2"                         |
| Overflow         | Yes - Hidden                   |
| Tap Holes        | N/A                            |
| Remote Waste     | Optional                       |
| Finish           | Gold PVD, F-Inox Nano Coating. |
| Warranty         | 50 Years                       |
|                  |                                |

NOTE: Cut-out dimensions are a guide only, please use the actual sink as your template.

Stainless Steel Grid

RM44GD Rollamat

SB425GD Strainer Bowl

DT360 **Extension Drainer** 

**DB664 Drainer Basket** 

**CB931 Chopping Board** 