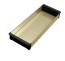

## **PRODUCT INFORMATION**

| Installation     | Topmount/Undermount/Flushmount |
|------------------|--------------------------------|
| Dimensions       | 540 x 450mm                    |
| Cabinet Base     | 600mm                          |
| Bowl Size        | 500 x 410 x 200mm / 40L        |
| Bowl Radius      | 12mm                           |
| Cut-Out Size     | Refer to instruction manual    |
| Cut-Out Template | Refer to instruction manual    |
| Waste Outlet     | 3 1/2"                         |
| Overflow         | Yes - Hidden                   |
| Tap Holes        | N/A                            |
| Remote Waste     | Optional                       |
| Finish           | Gold PVD, F-Inox Nano Coating. |
| Warranty         | 50 Years                       |
|                  |                                |

NOTE: Cut-out dimensions are a guide only, please use the actual sink as your template.

Stainless Steel Grid

RM44GD Rollamat

SB425GD Strainer Bowl

DT360 **Extension Drainer** 

**DB664 Drainer Basket** 

**CB931 Chopping Board** 