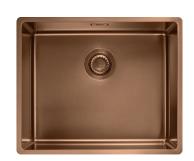

## **MYTHOS MASTERPIECE**

BXM210-50CP

## **PRODUCT INFORMATION**

| Installation     | Topmount/Undermount/Flushmount   |
|------------------|----------------------------------|
| Dimensions       | 540 x 450mm                      |
| Cabinet Base     | 600mm                            |
| Bowl Size        | 500 x 410 x 200mm / 40L          |
| Bowl Radius      | 12mm                             |
| Cut-Out Size     | Refer to instruction manual      |
| Cut-Out Template | Refer to instruction manual      |
| Waste Outlet     | 3 1/2"                           |
| Overflow         | Yes - Hidden                     |
| Tap Holes        | N/A                              |
| Remote Waste     | Optional                         |
| Finish           | Copper PVD, F-Inox Nano Coating. |
| Warranty         | 50 Years                         |
|                  |                                  |