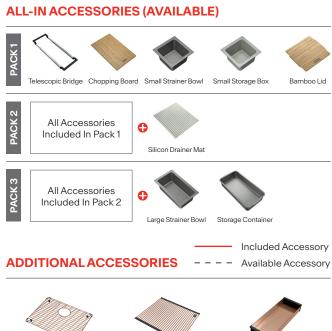

NOTE: Cut-out dimensions are a guide only, please use the actual sink as your template.

Stainless Steel Grid

DT360

**Extension Drainer** 

RM44CP Rollamat

SB425CP Strainer Bowl

**DB664 Drainer Basket** 

**CB931 Chopping Board** 