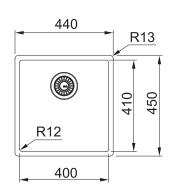

## **PRODUCT INFORMATION**

| Installation     | Topmount/Undermount/Flushmount   |
|------------------|----------------------------------|
| Dimensions       | 540 x 450mm                      |
| Cabinet Base     | 600mm                            |
| Bowl Size        | 500 x 410 x 200mm / 40L          |
| Bowl Radius      | 12mm                             |
| Cut-Out Size     | Refer to instruction manual      |
| Cut-Out Template | Refer to instruction manual      |
| Waste Outlet     | 3 1/2"                           |
| Overflow         | Yes - Hidden                     |
| Tap Holes        | N/A                              |
| Remote Waste     | Optional                         |
| Finish           | Copper PVD, F-Inox Nano Coating. |
| Warranty         | 50 Years                         |
|                  |                                  |

NOTE: Cut-out dimensions are a guide only, please use the actual sink as your template.

Stainless Steel Grid

DT360

**Extension Drainer** 

RM44CP Rollamat

SB425CP Strainer Bowl

**DB664 Drainer Basket** 

**CB931 Chopping Board** 