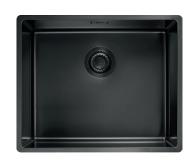

## **PRODUCT INFORMATION**

| Installation     | Topmount/Undermount/Flushmount       |
|------------------|--------------------------------------|
| Dimensions       | 540 x 450mm                          |
| Cabinet Base     | 600mm                                |
| Bowl Size        | 500 x 410 x 200mm / 40L              |
| Bowl Radius      | 12mm                                 |
| Cut-Out Size     | Refer to instruction manual          |
| Cut-Out Template | Refer to instruction manual          |
| Waste Outlet     | 3 1/2"                               |
| Overflow         | Yes - Hidden                         |
| Tap Holes        | N/A                                  |
| Remote Waste     | Optional                             |
| Finish           | Anthracite PVD, F-Inox Nano Coating. |
| Warranty         | 50 Years                             |
|                  |                                      |