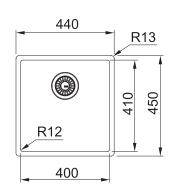

## **PRODUCT INFORMATION**

| Installation     | Topmount/Undermount/Flushmount       |
|------------------|--------------------------------------|
| Dimensions       | 540 x 450mm                          |
| Cabinet Base     | 600mm                                |
| Bowl Size        | 500 x 410 x 200mm / 40L              |
| Bowl Radius      | 12mm                                 |
| Cut-Out Size     | Refer to instruction manual          |
| Cut-Out Template | Refer to instruction manual          |
| Waste Outlet     | 3 1/2"                               |
| Overflow         | Yes - Hidden                         |
| Tap Holes        | N/A                                  |
| Remote Waste     | Optional                             |
| Finish           | Anthracite PVD, F-Inox Nano Coating. |
| Warranty         | 50 Years                             |
|                  |                                      |

NOTE: Cut-out dimensions are a guide only, please use the actual sink as your template.

RM44AN

Rollamat

SB425AN Strainer Bowl

DT360 **Extension Drainer** 

**DB664 Drainer Basket** 

**CB931 Chopping Board** 