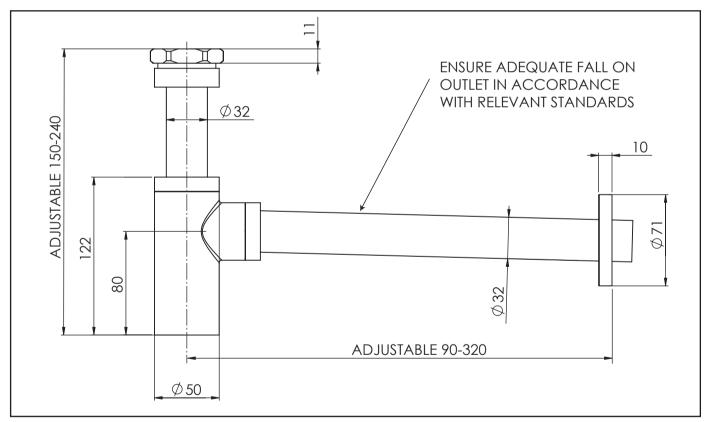

- 1. This product must be installed by a licensed plumber. Unlicensed installation will void warranty.
- 2. Ensure all o-rings are lubricated with silicone based lubricant.
- 3. Fit Bottle Trap to appropriate 40mm Waste.
- 4. Adjust bottle trap height to in-wall outlet pipe and ensure there is a adequate fall in the outlet pipe when installed.
- 5. Measure and trim outlet pipe, ensuring there is adequate allowance for pipe and rubber seal to fit into DWV female socket.
- 6. Fit rubber seal over outlet pipe and fit into 40mm DWV female socket.
- 7. Fit Dress Plate to wall.
- 8. Firmly tighten all joints. Do not over-tighten. Test for leaks.