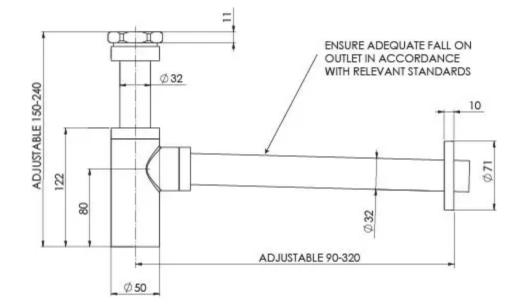

### **PLUMBING ACCESSORIES & FIXTURES**

40MM BOTTLE TRAP

# SPECIFICATIONS





#### AVAILABLE IN





800-8950-00 800-8950-40 Chrome Brushed Nig

800-8950-40 800-8950-30 Brushed Nickel Gun Metal 800-8950-31 800-8950-10 Brushed Carbon Matte Black



800-8950-12 Brushed Gold

#### INFORMATION



#### MAINTENANCE AND CARE:

- All surfaces should be cleaned with mild liquid detergent or soap and water.
- Do not use cream cleaners or citrus based cleaning products, as they are abrasive.
- Use of unsuitable cleaning agents may damage the surface.
- Any damage caused in this way will not be covered by warranty.

Please visit https://www.phoenixtapware.com.au/warranty to view the full warranty

While we aim to ensure the specifications shown are correct at time of printing, Phoenix Tapware reserves the right to make modifications without prior notice. Always use the physic