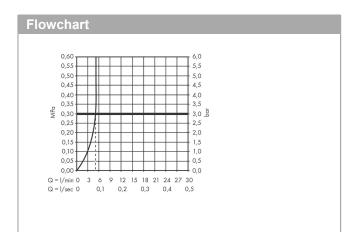

#### installation wall-mounted, waste set projection: 168 mm **Design awards**

- · handle variant: lever handle
- · spray type: laminar spray
- · maximum flow rate at 3 bar: 5 l/min
- · ceramic cartridge

- non-closing waste set
- · material waste set: metal
- · connection type: basic set
- · connection dimension: DN15
- · handle can be positioned on the right or left, depending on the basic set installation
- EU taxonomy: max. 6 I/min Substantial Contribution . (SC) possible