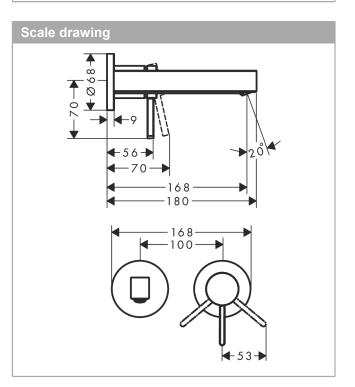

#### installation wall-mounted, waste set projection: 168 mm **Design awards**

- · handle variant: lever handle
- · spray type: laminar spray
- · maximum flow rate at 3 bar: 5 l/min
- · ceramic cartridge

## FinorisSingle lever basin mixer for concealed installation wall-mounted with spout 16,8 cmFinish: Matt WhiteArticle Number: 76051700