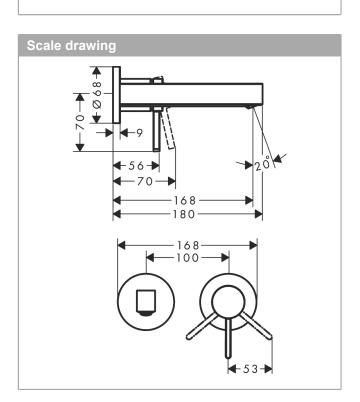

## projection: 168 mm **Design awards** · handle variant: lever handle

Single lever basin mixer for concealed installation wall-mounted with spout 16,8 cm

Article Number: 76051670

- · spray type: laminar spray
- · maximum flow rate at 3 bar: 5 l/min

## FinorisSingle lever basin mixer for concealed installation wall-mounted with spout 16,8 cmFinish: Matt BlackArticle Number: 76051670

~