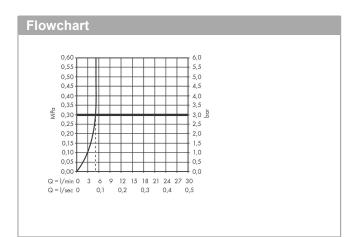

## projection: 168 mm **Design awards** · handle variant: lever handle

Single lever basin mixer for concealed installation wall-mounted with spout 16,8 cm

Article Number: 76051670

- · spray type: laminar spray
- · maximum flow rate at 3 bar: 5 l/min