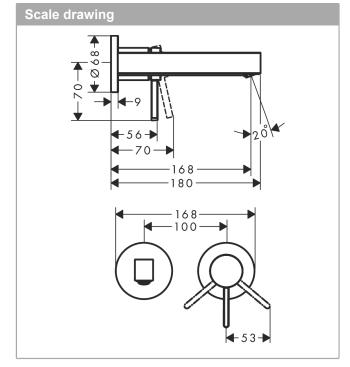

## product features

- · consists of: single lever basin mixer for concealed installation wall-mounted, waste set
- · projection: 168 mm
- · handle variant: lever handle
- · spray type: laminar spray
- · maximum flow rate at 3 bar: 5 l/min
- ceramic cartridge
- · suitable for continuous flow water heaters
- · non-closing waste set
- · material waste set: metal
- · connection type: basic set
- · connection dimension: DN15
- handle can be positioned on the right or left, depending on the basic set installation
- EU taxonomy: max. 6 l/min Substantial Contribution (SC) possible