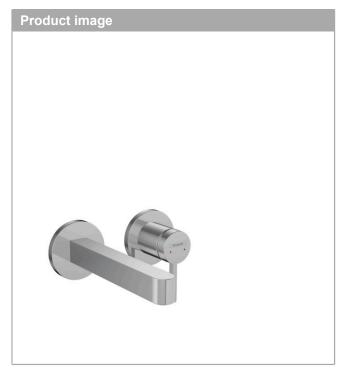

# Single lever basin mixer for concealed installation wall-mounted with spout 16,8 cm

Finish: Chrome Article Number: 76051000

## **Finoris**

Single lever basin mixer for concealed installation wall-mounted with spout 16,8 cm Finish: Chrome Article Number: 76051000