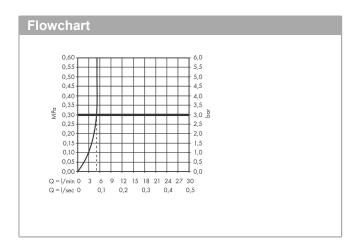

## product features

- · consists of: single lever basin mixer for concealed installation wall-mounted, waste set
- · projection: 168 mm
- · handle variant: lever handle
- · spray type: laminar spray
- · maximum flow rate at 3 bar: 5 l/min
- ceramic cartridge
- · suitable for continuous flow water heaters
- · non-closing waste set
- · material waste set: metal
- · connection type: basic set
- · connection dimension: DN15
- handle can be positioned on the right or left, depending on the basic set installation
- EU taxonomy: max. 6 l/min Substantial Contribution (SC) possible