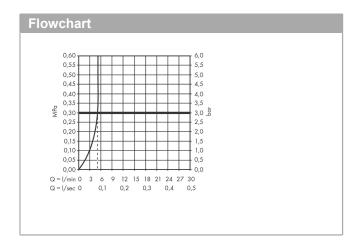

## product features

- · consists of: single lever basin mixer for concealed installation wall-mounted, waste set
- · projection: 228 mm
- · handle variant: lever handle
- · spray type: laminar spray
- · maximum flow rate at 3 bar: 5 l/min
- · ceramic cartridge
- · suitable for continuous flow water heaters
- · non-closing waste set
- · material waste set: metal
- · connection type: basic set
- · connection dimension: DN15
- handle can be positioned on the right or left, depending on the basic set installation
- EU taxonomy: max. 6 l/min Substantial Contribution (SC) possible