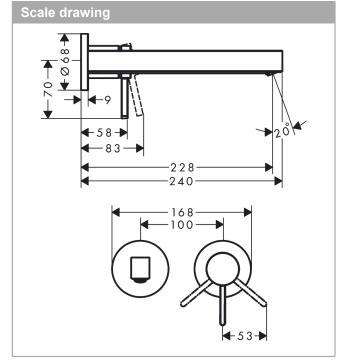

## product features

- · consists of: single lever basin mixer for concealed installation wall-mounted, waste set
- · projection: 228 mm
- · handle variant: lever handle
- · spray type: laminar spray
- · maximum flow rate at 3 bar: 5 l/min
- · ceramic cartridge
- · suitable for continuous flow water heaters
- · non-closing waste set
- · material waste set: metal
- · connection type: basic set
- · connection dimension: DN15
- handle can be positioned on the right or left, depending on the basic set installation
- EU taxonomy: max. 6 l/min Substantial Contribution (SC) possible