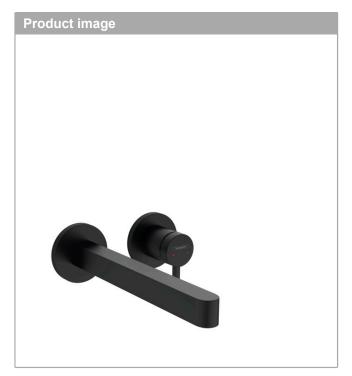

## **Finoris**

Single lever basin mixer for concealed installation wall-mounted with spout 22,8 cm

Finish: Matt Black Article Number: 76050670