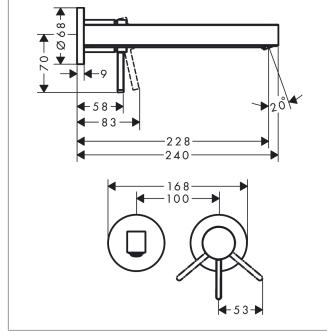

# projection: 228 mm handle variant: lever handle

- spray type: laminar spray
- · maximum flow rate at 3 bar: 5 l/min

installation wall-mounted, waste set

· ceramic cartridge

**Product image** 

 $\cdot$  suitable for continuous flow water heaters

· consists of: single lever basin mixer for concealed

- · non-closing waste set
- · material waste set: metal
- · connection type: basic set
- · connection dimension: DN15
- handle can be positioned on the right or left, depending on the basic set installation
- · EU taxonomy: max. 6 l/min Substantial Contribution (SC) possible

#### Single lever basin mixer for concealed installation wall-mounted with spout 22,8 cm Finish: Chrome Article Number: 76050000

Technology

hansgrohe

#### Finoris Single lever basin mixer for concealed installation wall-mounted with spout 22,8 cm Finish: Chrome Article Number: 76050000