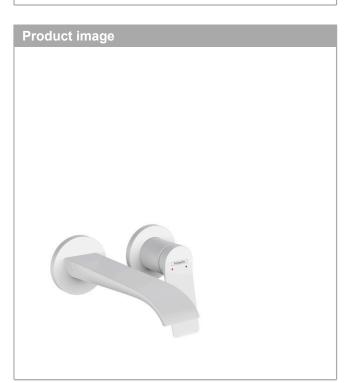

### Vivenis Single lever basin mixer for concealed installation wall-mounted with spout 19,2 cm Finish: Matt White Article Number: 75050700