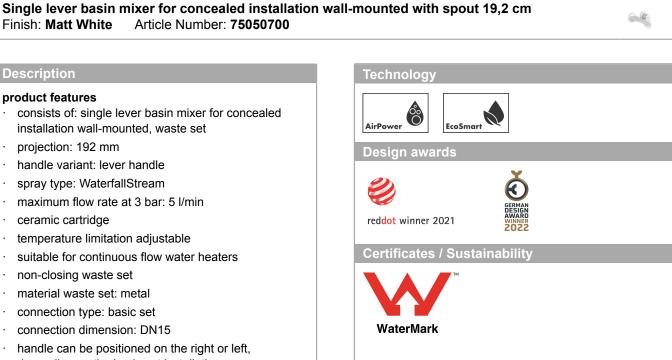

### installation wall-mounted, waste set · projection: 192 mm

Article Number: 75050700

- · handle variant: lever handle
- · spray type: WaterfallStream
- · maximum flow rate at 3 bar: 5 l/min
- · ceramic cartridge

Vivenis

Finish: Matt White

Description

product features

- · temperature limitation adjustable
- · suitable for continuous flow water heaters

· consists of: single lever basin mixer for concealed

- · non-closing waste set
- · material waste set: metal
- . connection type: basic set
- · connection dimension: DN15
- handle can be positioned on the right or left, . depending on the basic set installation
- · EU taxonomy: max. 6 I/min Substantial Contribution (SC) possible

### Vivenis Single lever basin mixer for concealed installation wall-mounted with spout 19,2 cm Finish: Matt White Article Number: 75050700