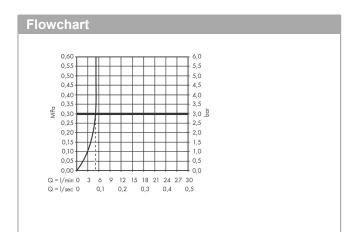

### installation wall-mounted, waste set · projection: 192 mm

Article Number: 75050700

- · handle variant: lever handle
- · spray type: WaterfallStream
- · maximum flow rate at 3 bar: 5 l/min
- · ceramic cartridge