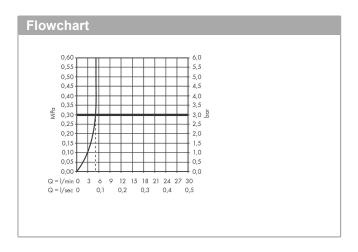

### product features

- · consists of: single lever basin mixer for concealed installation wall-mounted, waste set
- · projection: 192 mm
- · handle variant: lever handle
- · spray type: WaterfallStream
- · maximum flow rate at 3 bar: 5 l/min
- · ceramic cartridge
- · temperature limitation adjustable
- · suitable for continuous flow water heaters
- · non-closing waste set
- · material waste set: metal
- · connection type: basic set
- · connection dimension: DN15
- handle can be positioned on the right or left, depending on the basic set installation
- EU taxonomy: max. 6 l/min Substantial Contribution (SC) possible