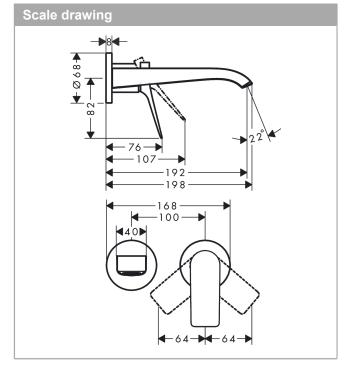

### product features

- · consists of: single lever basin mixer for concealed installation wall-mounted, waste set
- · projection: 192 mm
- · handle variant: lever handle
- · spray type: WaterfallStream
- · maximum flow rate at 3 bar: 5 l/min
- · ceramic cartridge
- · temperature limitation adjustable
- · suitable for continuous flow water heaters
- · non-closing waste set
- · material waste set: metal
- · connection type: basic set
- · connection dimension: DN15
- handle can be positioned on the right or left, depending on the basic set installation
- EU taxonomy: max. 6 l/min Substantial Contribution (SC) possible