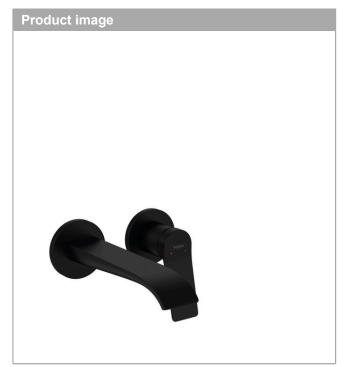

# Single lever basin mixer for concealed installation wall-mounted with spout 19,2 cm

Finish: Matt Black Article Number: 75050670

### **Vivenis**

Single lever basin mixer for concealed installation wall-mounted with spout 19,2 cm Finish: Matt Black Article Number: 75050670