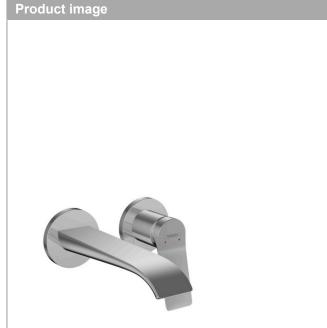

# projection: 192 mm handle variant: lever handle spray type: WaterfallStream

Single lever basin mixer for concealed installation wall-mounted with spout 19,2 cm

Article Number: 75050000

• maximum flow rate at 3 bar: 5 l/min

installation wall-mounted, waste set

· ceramic cartridge

Vivenis

Finish: Chrome

product features

Description

- temperature limitation adjustable
- · suitable for continuous flow water heaters

· consists of: single lever basin mixer for concealed

### Vivenis Single lever basin mixer for concealed installation wall-mounted with spout 19,2 cm Finish: Chrome Article Number: 75050000