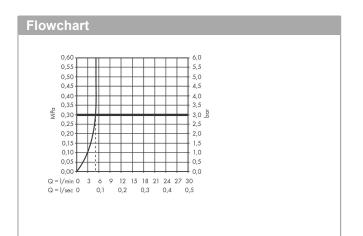

# projection: 192 mm handle variant: lever handle spray type: WaterfallStream

Single lever basin mixer for concealed installation wall-mounted with spout 19,2 cm

Article Number: 75050000

• maximum flow rate at 3 bar: 5 l/min